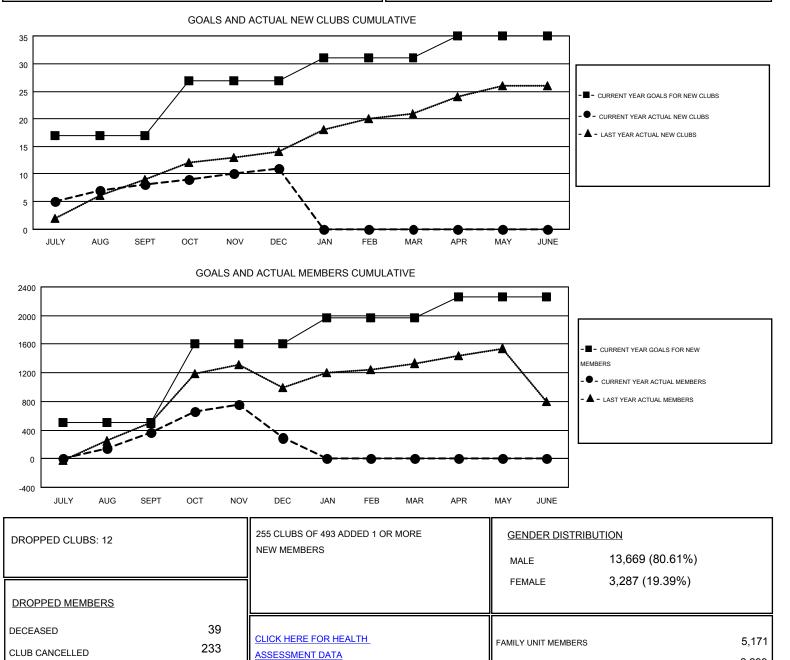

## MAHESH PASQUAL GMT

| GMT: MAHE             | SH PASQUAL       |           |                  |                  |                       |                    |                                        |                    | GMT CA 6         |
|-----------------------|------------------|-----------|------------------|------------------|-----------------------|--------------------|----------------------------------------|--------------------|------------------|
| Clubs                 |                  |           |                  |                  | Members               |                    |                                        |                    |                  |
| RESULTS FOR 2015-2016 |                  |           |                  |                  | RESULTS FOR 2015-2016 |                    |                                        |                    |                  |
| QUARTER               | NEW CLUB<br>GOAL | NEW CLUBS | DROPPED<br>CLUBS | NET<br>GAIN/LOSS | QUARTER               | NEW MEMBER<br>GOAL | CHARTER AND<br>NEW<br>MEMBERS<br>ADDED | DROPPED<br>MEMBERS | NET<br>GAIN/LOSS |
| JULY/AUG/SEPT         | 17               | 8         | 4                | 4                | JULY/AUG/SEPT         | 510                | 989                                    | 618                | 371              |
| OCT/NOV/DEC           | 10               | 3         | 8                | -5               | OCT/NOV/DEC           | 1,090              | 680                                    | 761                | -81              |
| JAN/FEB/MAR           | 4                | 0         | 0                | 0                | JAN/FEB/MAR           | 368                | 0                                      | 0                  | 0                |
| APR/MAY/JUNE          | 4                | 0         | 0                | 0                | APR/MAY/JUNE          | 288                | 0                                      | 0                  | 0                |